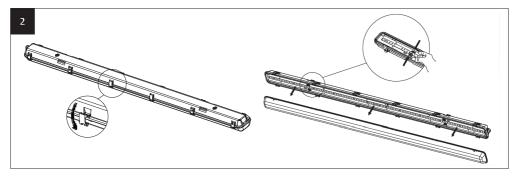

# ZEB BATO05 ZEB BATO08 ZEB BATO10

EN Instruction Manual FR Mode d'emploi DE Anwendung IT Manuale d'uso NL Gebruiksaanwijzing SE Bruksanvisning SI Navodila za uporabo FI Käyttöopas HR Korisnički priručnik ES Manual de instrucciones





## 1. Installation:









# 3. Emergency Self-test

### Self-test

The emergency kits carry out self-tests automatically to ensure its functionality. The self-test includes 3 types of tests:

Initial test

-As soon as mains supply is connected, the emergency kit will carry out a 3-seconds functional test automatically - In case of a failure, the LED will turn permanent red. Otherwise, the charge mode will start.

Functional test

-Refers to charging, discharging and the functioning of load. -Carry out for 10 seconds automatically every 30 calendar days.

Duration test

- Refers to the test of batteries capacity. -Carry out every 180 calendar days.

Rest mode

Rest mode can be initiated during emergency mode by pressing test switch longer than 3 seconds. The rest mode will be exited automatically after reconne