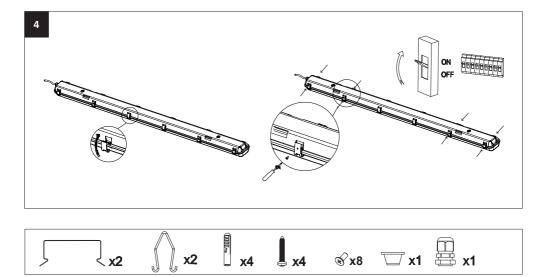

# ZEB BATO05 ZEB BATO08 ZEB BATO10

EN Instruction Manual FR Mode d'emploi DE Anwendung IT Manuale d'uso NL Gebruiksaanwijzing SE Bruksanvisning SI Navodila za uporabo FI Käyttöopas HR Korisnički priručnik ES Manual de instrucciones





## 1. Installation:









# 3. Emergency Self-test

### Self-test

The emergency kits carry out self-tests automatically to ensure its functionality. The self-test includes 3 types of tests:

Initial test

-As soon as mains supply is connected, the emergency kit will carry out a 3-seconds functional test automatically - In case of a failure, the LED will turn permanent red. Otherwise, the charge mode will start.

Functional test

-Refers to charging, discharging and the functioning of load. -Carry out for 10 seconds automatically every 30 calendar days.

Duration test

- Refers to the test of batteries capacity. -Carry out every 180 calendar days.

Rest mode

Rest mode can be initiated during emergency mode by pressing test switch longer than 3 seconds. The rest mode will be exited automatically after reconnect A