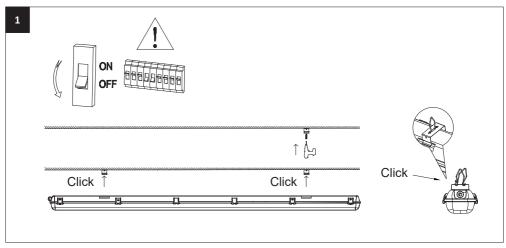

# ZEB BATO05 ZEB BATO08 ZEB BATO10

EN Instruction Manual FR Mode d'emploi DE Anwendung IT Manuale d'uso NL Gebruiksaanwijzing SE Bruksanvisning SI Navodila za uporabo FI Käyttöopas HR Korisnički priručnik ES Manual de instrucciones





## 1. Installation:









# 3. Emergency Self-test

### Self-test

The emergency kits carry out self-tests automatically to ensure its functionality. The self-test includes 3 types of tests:

Initial test

-As soon as mains supply is connected, the emergency kit will carry out a 3-seconds functional test automatically - In case of a failure, the LED will turn permanent red. Otherwise, the charge mode will start.

Functional test

-Refers to charging, discharging and the functioning of load. -Carry out for 10 seconds automatically every 30 calendar days.

Duration test

- Refers to the test of batteries capacity. -Carry out every 180 calendar days.

Rest mode

Rest mode can be initiated during emergency mode by pressing test switch longer than 3 seconds. The rest mode will be exited automatically after recon